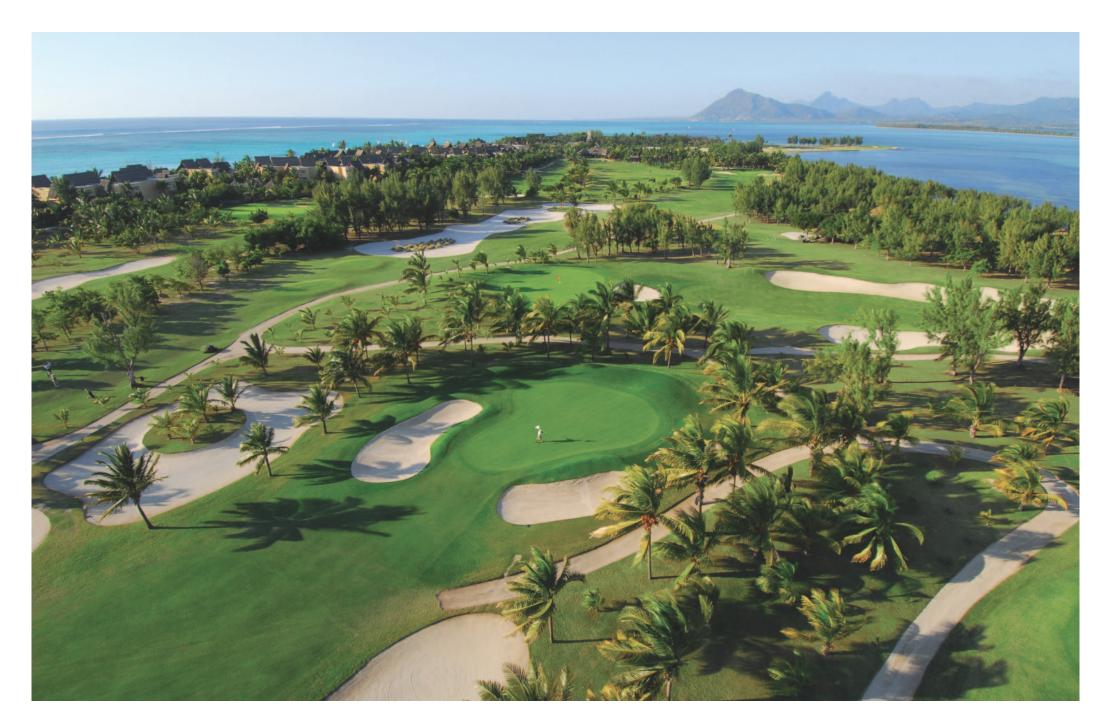

# 01/11/2018 - 31/10/2019 (€) Public Rates

Mauritius is a fantastic year-round golf destination and Beachcomber Resorts & Hotels offer the best golf facilities available on the island with the Paradis Golf Club, 18-hole Par 72 championship course of 5,924 metres and Mont Choisy Le Golf, 18-hole course of 6,200 meters as a Preferred Partner.