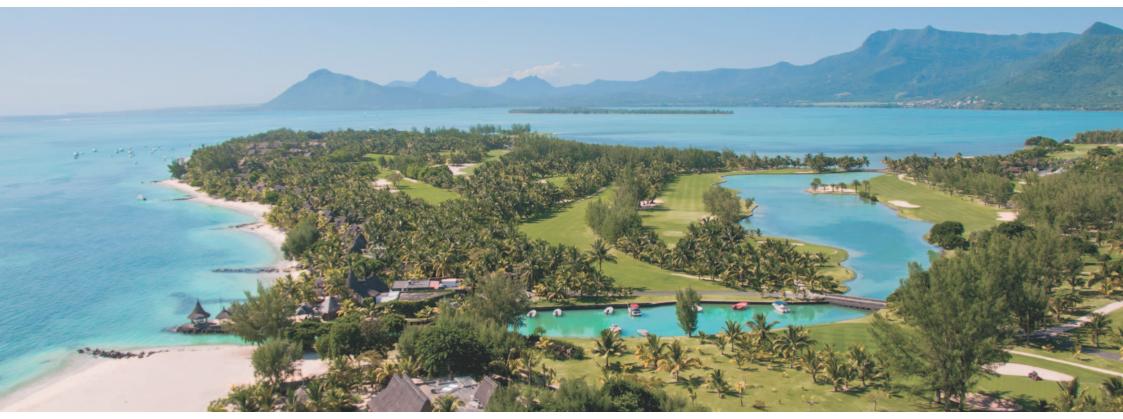

# 01/11/2018 - 31/10/2019 (€) Public Rates

Mauritius is a fantastic year-round golf destination and Beachcomber Resorts & Hotels offer the best golf facilities available on the island with the Paradis Golf Club, 18-hole Par 72 championship course of 5,924 metres and Mont Choisy Le Golf, 18-hole course of 6,200 meters as a Preferred Partner.