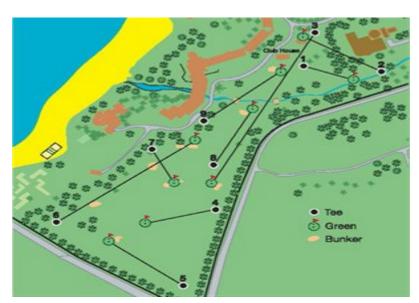

## Enjoy a golf round during your holidays!

Designed by the renowned Australian professional golf player Graham Marsh, the 'Maritim Golf Course' is a rather unique combination of 9 holes (PAR 29).

The 'Maritim Golf Course' is perfectly designed for any golfer to play. It offers a tremendous variety in length elevation and angle and a wide range of shots... an excellent opportunity to practise various levels of skills during your stay, beginners level or practising level for advanced.

## Golf facilies

- 9-hole (PAR 29)
- Practice putting green
- Golf articles available in the boutique\*
- Open from 7.00 am to 6.00 pm
- Cold towel & bottle of water included
- Club & golf ball rental\*
- Individual lessons for beginners or advance courses with certified Pro\*
- Preferential rates an partnership with three 18-hole golf clubs on the island
- Night driving range with floodlight\*