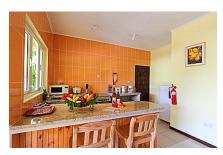

## **ROOM AMENITIES**

- Fully equipped kitchen
- Microwave
- Refrigerator
- Minibar
- TV & DSTV
- Air condition
- · Ceiling fan
- Hairdryer
- IDD phone
- Safe