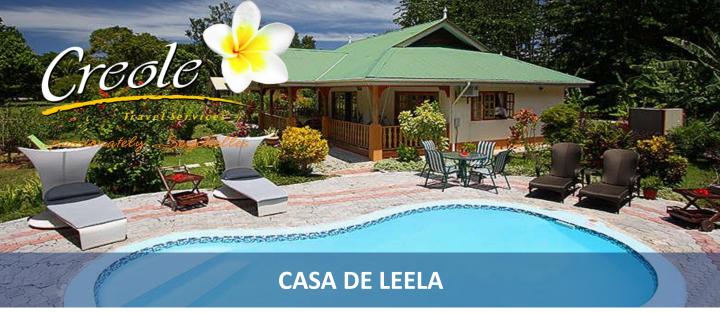

## LOCATION AND DESCRIPTION

Casa de Leela is located in the heart of Anse Reunion, La Digue, close to the famous Anse Source D'Argent beach.

The privately owned self catering bungalows and four apartments are set in a lush tropical garden with tastefully designed and decorated, featuring rooms with private wooden decking veranda.

## ADDITIONAL FACILITIES

- Swimming Pool
- Laundry & bicycle hire with a supplement
- Wi-Fi Payable