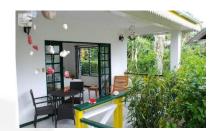

Each rooms with its own spacious terrace distinctly painted in dark green and yellow to blend with surroundings and natural beauty of the island. The small guest house also boast one small restaurant serving breakfast and dinner as well as a small bar where guest can enjoy a selection of exotic cocktails.