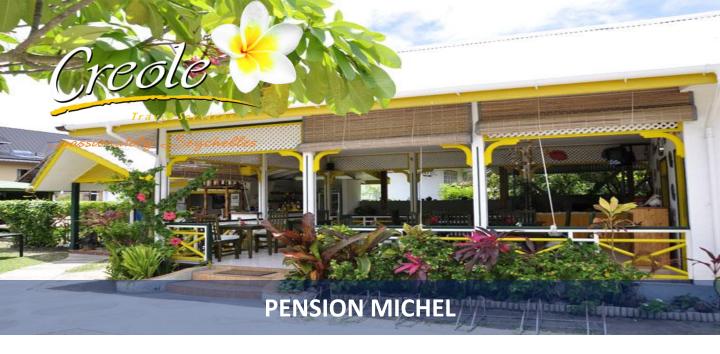

### **LOCATION AND DESCRIPTION**

Set amongst a lush garden of exotic plants and flowers, Pension Michel is an eight rooms guest house ideally located at Anse Reunion on one of the jewel islands of the Seychelles, the La Digue Island.

Each rooms with its own spacious terrace distinctly painted in dark green and yellow to blend with surroundings and natural beauty of the island. The small guest house also boast one small restaurant serving breakfast and dinner as well as a small bar where guest can enjoy a selection of exotic cocktails.